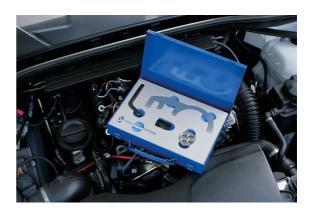

## **Engine Timing Tool Kit - for BMW, MINI**

Designed for the BMW & MINI 1.6L and 2.0L N47 and 3.0L N57 diesel engines to allow the engine timing to be set and the fuel pump sprocket to be removed. The 5196 kit allows the user to check, set and maintain the timing as well as remove the diesel fuel pump without disturbing the camchain set-up.

## **Additional Information**

- BMW applications include: 1 Series, 2 Series Coupe, 3 Series, 3 Series Gran Turismo, 4 Series Coupe, 4 Series Cabriolet, 4 Series Gran Coupe, 5 Series, 5 Series Gran Turismo, 6 Series, 6 Series Gran Coupe, 7 Series, X1, X3, X4, X5, X6; 1.6, 2.0 & 3.0L with N47 & N57 engine codes.
- MINI applications: Clubman, Clubvan, Coupe, Roadster, Countryman and Paceman; 1.6 and 2.0L with N47 engine codes.
- · For chain driven diesel engines.
- · Six piece kit including fuel pump pulley removal tool (equivalent to OEM 11 8 030) and crankshaft pulley turning tool.
- · Made in Sheffield.