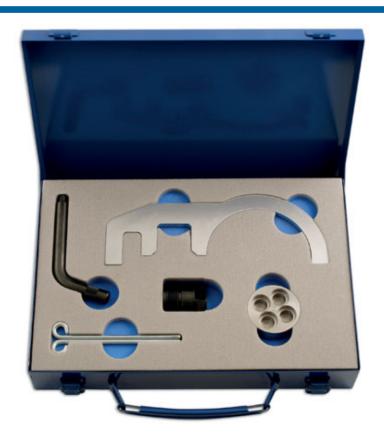

## **Engine Timing Tool Kit - for BMW, MINI**

Designed for the BMW & MINI 1.6L and 2.0L N47 and 3.0L N57 diesel engines to allow the engine timing to be set and the fuel pump sprocket to be removed. The 5196 kit allows the user to check, set and maintain the timing as well as remove the diesel fuel pump without disturbing the camchain set-up.

## **Additional Information**

- BMW applications include: 1 Series, 2 Series Coupe, 3 Series, 3 Series Gran Turismo, 4 Series Coupe, 4 Series Cabriolet, 4 Series Gran Coupe, 5 Series, 5 Series Gran Turismo, 6 Series, 6 Series Gran Coupe, 7 Series, X1, X3, X4, X5, X6; 1.6, 2.0 & 3.0L with N47 & N57 engine codes.
- MINI applications: Clubman, Clubvan, Coupe, Roadster, Countryman and Paceman; 1.6 and 2.0L with N47 engine codes.
- · For chain driven diesel engines.
- · Six piece kit including fuel pump pulley removal tool (equivalent to OEM 11 8 030) and crankshaft pulley turning tool.
- · Made in Sheffield.