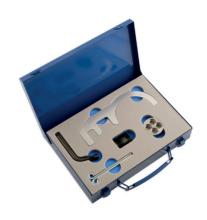

## **Engine Timing Tool Kit - for BMW, MINI**

Designed for the BMW & MINI 1.6L and 2.0L N47 and 3.0L N57 diesel engines to allow the engine timing to be set and the fuel pump sprocket to be removed. The 5196 kit allows the user to check, set and maintain the timing as well as remove the diesel fuel pump without disturbing the camchain set-up.

## **Additional Information**

- BMW applications include: 1 Series, 2 Series Coupe, 3 Series, 3 Series Gran Turismo, 4 Series Coupe, 4 Series Cabriolet, 4 Series Gran Coupe, 5 Series, 5 Series Gran Turismo, 6 Series, 6 Series Gran Coupe, 7 Series, X1, X3, X4, X5, X6; 1.6, 2.0 & 3.0L with N47 & N57 engine codes.
- MINI applications: Clubman, Clubvan, Coupe, Roadster, Countryman and Paceman; 1.6 and 2.0L with N47 engine codes.
- · For chain driven diesel engines.
- · Six piece kit including fuel pump pulley removal tool (equivalent to OEM 11 8 030) and crankshaft pulley turning tool.
- · Made in Sheffield.