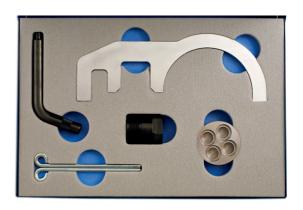

## **Engine Timing Tool Kit - for BMW, MINI**

Designed for the BMW & MINI 1.6L and 2.0L N47 and 3.0L N57 diesel engines to allow the engine timing to be set and the fuel pump sprocket to be removed. The 5196 kit allows the user to check, set and maintain the timing as well as remove the diesel fuel pump without disturbing the camchain set-up.

## **Additional Information**

- BMW applications include: 1 Series, 2 Series Coupe, 3 Series, 3 Series Gran Turismo, 4 Series Coupe, 4 Series Cabriolet, 4 Series Gran Coupe, 5 Series, 5 Series Gran Turismo, 6 Series, 6 Series Gran Coupe, 7 Series, X1, X3, X4, X5, X6; 1.6, 2.0 & 3.0L with N47 & N57 engine codes.
- MINI applications: Clubman, Clubvan, Coupe, Roadster, Countryman and Paceman; 1.6 and 2.0L with N47 engine codes.
- · For chain driven diesel engines.
- · Six piece kit including fuel pump pulley removal tool (equivalent to OEM 11 8 030) and crankshaft pulley turning tool.
- · Made in Sheffield.